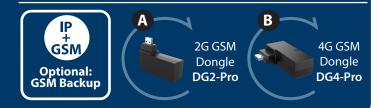

## **Product Features:**

• Kit Includes:

1x Q-ProHub / 1x Door/Window Contact (DC-S4) x1 / 1x Remote Keypad (KP-R1) / 1x Pet Immune PIR Sensor with Camera (IRC-P4) x1

- Hybrid Connectivity: Ethernet + optional GSM\* (2G or 4G) in one system
- Wall mounting with tamper protection to prevent sabotage attempts
- Large variety of wireless accessories for burglary, home automation and hazard protection (up to 50)
- Smart Home with Zigbee technology: Steer heating system, track energy consumption, control electric appliances and Zigbee smart light bulbs
- Optional HD System Camera IPC-S1, with pre-recording of alarm event, 2-way-communication, etc.
- Optional Premium Service: Video cloud storage and alarm call service
  \*Additional GSM Dongle will be offered as single accessory