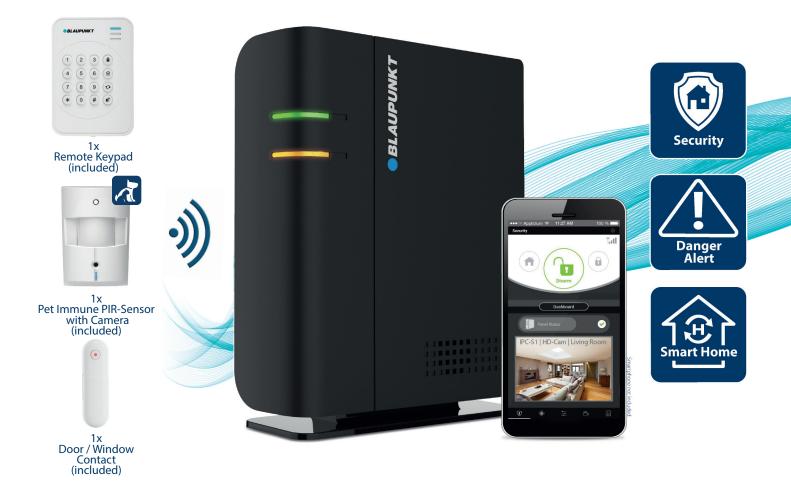

## **Product Features:**

• Kit Includes:

1x Q-ProHub / 1x Door/Window Contact (DC-S4) x1 / 1x Remote Keypad (KP-R1) / 1x Pet Immune PIR Sensor with Camera (IRC-P4) x1

- Hybrid Connectivity: Ethernet + optional GSM\* (2G or 4G) in one system
- Wall mounting with tamper protection to prevent sabotage attempts
- Large variety of wireless accessories for burglary, home automation and hazard protection (up to 50)
- Smart Home with Zigbee technology: Steer heating system, track energy consumption, control electric appliances and Zigbee smart light bulbs
- Optional HD System Camera IPC-S1, with pre-recording of alarm event, 2-way-communication, etc.
- Optional Premium Service: Video cloud storage and alarm call service
  \*Additional GSM Dongle will be offered as single accessory